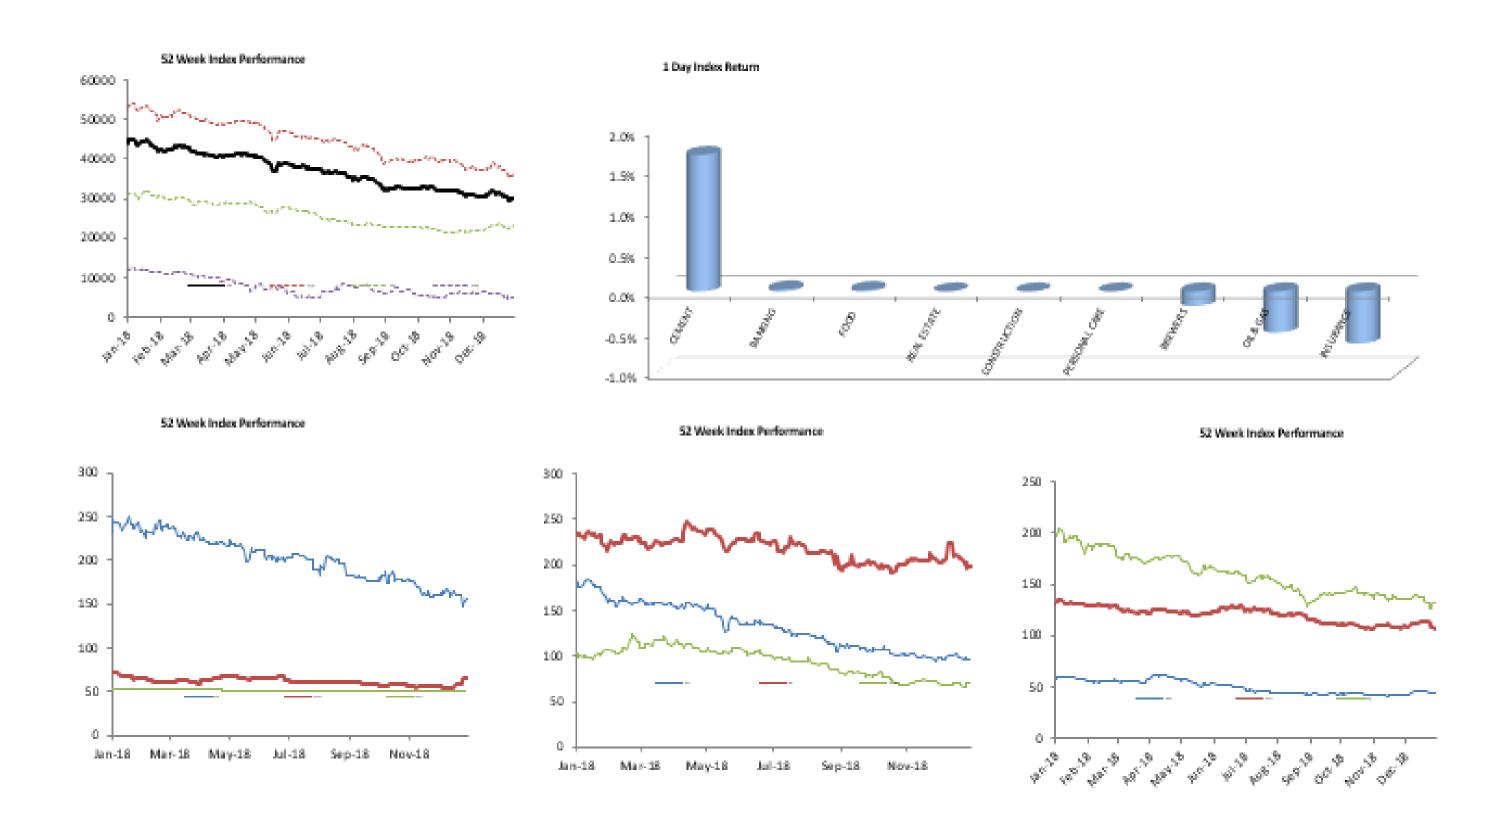

## **Equities at a Glance**

**NSE All Share** 1 Day Change 1 Week Change/Level 52 Week Change/Level **Today's Close** QTD Change/Level YTD Change/Level **NSEAS** Index 29,964.79 0.45% -1.43% -4.66% -4.66% -30.51% Market Cap (N billions) 11,174.14 0.45% -1.43% -4.66% -4.66% -27.66% **Volume Traded (millions)** 121.70 -41.01% 1,164.43 2,104.93 2,104.93 93,113.08 Value Traded (N millions) 1,063.27 -61.31% 11,794.06 19,597.80 19,597.80 1,060,760.82 NGN/USD 364.30 -0.08% -0.38% 0.08% 0.08% 1.01% NSEASI (\$) 82.25 0.53% -1.06% -4.74% -4.74% -31.21%

-1.06%

|                            |              |         |         |         |            |            |         | 52 Wk      |           |
|----------------------------|--------------|---------|---------|---------|------------|------------|---------|------------|-----------|
|                            |              | 1 Wk    | 3 Month | 6 Month |            |            | 52 Wk   | Volatility | 52 Wk Max |
| ARM Sector Indices         | 1 Day Return | Return  | Return  | Return  | QTD Return | YTD Return | Return  | (SD)       | Drawdown  |
| BANKING                    | 0.02%        | -0.36%  | -7.00%  | -17.75% | -4.47%     | -4.47%     | -30.44% | 1.20%      | -3.99%    |
| BREWERS                    | -0.18%       | -1.70%  | -11.11% | -28.82% | -7.93%     | -7.93%     | -47.18% | 1.67%      | -6.07%    |
| CEMENT                     | 1.68%        | -2.87%  | -11.30% | -22.90% | -4.97%     | -4.97%     | -32.03% | 1.85%      | -8.31%    |
| PERSONAL CARE              | 0.00%        | 6.47%   | -12.61% | -31.17% | -1.53%     | -1.53%     | -32.32% | 1.95%      | -5.80%    |
| CONSTRUCTION               | 0.00%        | 12.78%  | 11.11%  | 3.21%   | 22.60%     | 22.60%     | 0.40%   | 1.45%      | -6.44%    |
| FOOD                       | 0.02%        | -2.36%  | -1.69%  | -12.03% | -6.00%     | -6.00%     | -15.72% | 1.53%      | -6.86%    |
| NSURANCE                   | -0.64%       | -5.78%  | -3.15%  | -15.54% | -5.42%     | -5.42%     | -18.01% | 0.79%      | -2.55%    |
| OIL& GAS                   | -0.51%       | -1.58%  | 2.64%   | -11.29% | -4.50%     | -4.50%     | -23.38% | 1.28%      | -3.59%    |
| REAL ESTATE                | 0.00%        | 0.00%   | -0.28%  | -0.73%  | -0.73%     | -0.73%     | -4.12%  | 0.18%      | -0.60%    |
| ARM Capitalisation Indices |              |         |         |         |            |            |         |            |           |
| Large Cap (Top 10%)        | 0.55%        | -2.01%  | -8.43%  | -19.94% | -5.13%     | -5.13%     | -30.02% | 1.00%      | -3.76%    |
| Mid Cap (Mid 30%)          | 0.88%        | 1.31%   | 1.25%   | -10.62% | -2.45%     | -2.45%     | -22.82% | 0.75%      | -2.49%    |
| Small Cap (Bottom 60%)     | 1.95%        | -10.90% | -16.22% | -2.15%  | -18.79%    | -18.79%    | -59.60% | 4.91%      | -20.91%   |